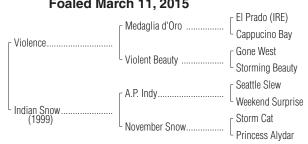

## BAY COLT Foaled March 11, 2015

Hip No. 1278

BAY COLT

By VIOLENCE (2010). Black-type winner of 3 races at 2, \$623,000, CashCall Futurity [G1] (BHP, \$375,000), Nashua S. [G2] (AQU, \$120,000), 2nd Besilu Stables Fountain of Youth S. [G2] (GP, \$80,000). His first foals are yearlings of 2016. Son of black-type winner Medaglia d'Oro, among the leading sires, sire of 89 black-type winners, 4 champions, including Rachel Alexandra (\$3,506,730, BlackBerry Preakness S. [G1] (PIM, \$660,000), etc.), Songbird [G1] (8 wins, \$2,102,000), Vancouver [G1] (\$1,845,530).

#### 2nd dam

NOVEMBER SNOW, by Storm Cat. 8 wins, 2 to 5, \$554,628, Alabama S. [G1], Test S. [G1], Rare Perfume S. [G2], etc. Sister to SCATMANDU [G3] (\$330,789), half-sister to LADY SOROLLA. Dam of 7 winners, incl.--